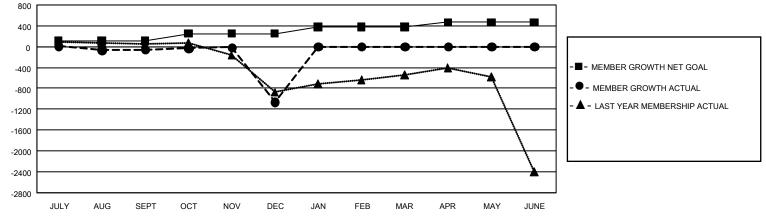

## GMT MONTHLY MEMBERSHIP PROGRESS REPORT Results as of: 12/31/2019

GMT Constitutional Area 6, Group A

REPORT DOES NOT INCLUDE CLUBS IN UNDISTRICTED AREAS.

| Clubs         |               |             |               | Members               |                        |                         |                                                    |
|---------------|---------------|-------------|---------------|-----------------------|------------------------|-------------------------|----------------------------------------------------|
|               | RESULTS FOR   | R 2019-2020 |               | RESULTS FOR 2019-2020 |                        |                         |                                                    |
| QUARTER       | NEW CLUB GOAL | NEW CLUBS   | DROPPED CLUBS | QUARTER MEME          | BER GROWTH NET<br>GOAL | MEMBER GROWTH<br>ACTUAL | DROPPED<br>MEMBERS ACTUAL<br>(including transfers) |
| JULY/AUG/SEPT | 9             | 0           | 11            | JULY/AUG/SEPT         | 327                    | 283                     | 294                                                |
| OCT/NOV/DEC   | 12            | 3           | 32            | OCT/NOV/DEC           | 423                    | 267                     | 1,236                                              |
| JAN/FEB/MAR   | 9             | 0           | 0             | JAN/FEB/MAR           | 384                    | 0                       | 0                                                  |
| APR/MAY/JUNE  | 9             | 0           | 0             | APR/MAY/JUNE          | 264                    | 0                       | 0                                                  |