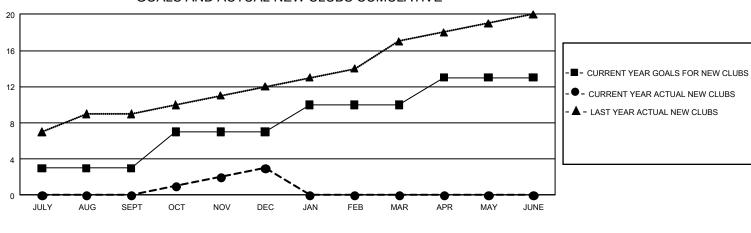

## GMT MONTHLY MEMBERSHIP PROGRESS REPORT Results as of: 12/31/2019

GMT Constitutional Area 6, Group A

REPORT DOES NOT INCLUDE CLUBS IN UNDISTRICTED AREAS.

| Clubs         |               |             |               | Members               |                        |                         |                                                    |
|---------------|---------------|-------------|---------------|-----------------------|------------------------|-------------------------|----------------------------------------------------|
|               | RESULTS FOR   | R 2019-2020 |               | RESULTS FOR 2019-2020 |                        |                         |                                                    |
| QUARTER       | NEW CLUB GOAL | NEW CLUBS   | DROPPED CLUBS | QUARTER MEME          | BER GROWTH NET<br>GOAL | MEMBER GROWTH<br>ACTUAL | DROPPED<br>MEMBERS ACTUAL<br>(including transfers) |
| JULY/AUG/SEPT | 9             | 0           | 11            | JULY/AUG/SEPT         | 327                    | 283                     | 294                                                |
| OCT/NOV/DEC   | 12            | 3           | 32            | OCT/NOV/DEC           | 423                    | 267                     | 1,236                                              |
| JAN/FEB/MAR   | 9             | 0           | 0             | JAN/FEB/MAR           | 384                    | 0                       | 0                                                  |
| APR/MAY/JUNE  | 9             | 0           | 0             | APR/MAY/JUNE          | 264                    | 0                       | 0                                                  |